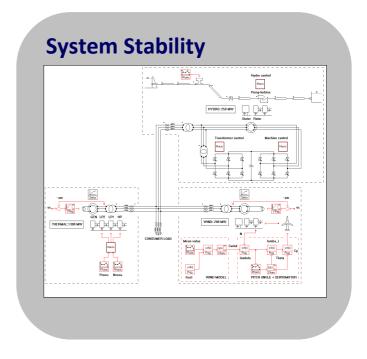

### **System Stability Assessment:**

- Full Load / Part Load Surge Analysis
- Rotor Stator Interactions
- Power Network Stability Analysis

   (incl. Isolated, Islanded, Interconnected Operation)
- Grid Code Compliance / Ancillary Services