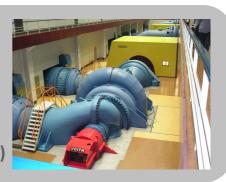

# Cleuson-Dixence, Switzerland, 1200MW Hydroelectric Power Plant:

- Hydraulic Transient Analysis, 3xPelton Turbines
- Emergency Closing Law Optimization
- Energetic Coefficient Analysis
- Primary Control Services Optimization

## Avče, Slovenia, 185MW Pumped Storage Power Plant:

- Hydraulic Transient Analysis, 1xFrancis Pump-Turbine
- Air-Vacuum Valve Influence Analysis
- Surge Tank Optimization
- Surge Tank Scale Model Test Follow-up

## FMHL+, Switzerland, 420 MW Pumped Storage Power Plant:

- Expertise and Hydraulic Transient Analysis
- Existing 4x60MW + new 2x120MW Ternary Units
- New Surge Tank Optimization
- Transient Analysis for Existing PSPP Modifications

# **EDF, France, 900 MW Pumped Storage Power Plant:**

- 900MW Pumped Storage, 4xFrancis Pump-turbines
- Hydroelectric Transient Analysis
- Grid Code Compliance Evaluation
- Primary and Secondary Control Capability Assessment