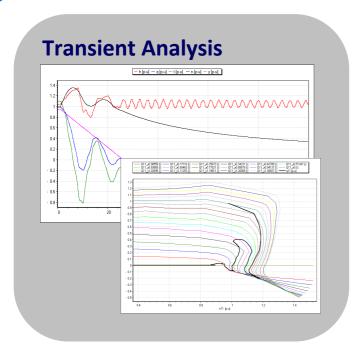

#### **Engineering:**

- Water Hammer Calculation (incl. Francis, Pelton, Kaplan, Bulb, Francis Pump-turbine, Pumps, Ternary Units)
- Hydroelectric Transient Analysis (incl. DFIM VarSpeed)
- Energy Production Optimization (OptiPower software)
- Control System Optimization (incl. Turbine Gov., AVR, PSS)