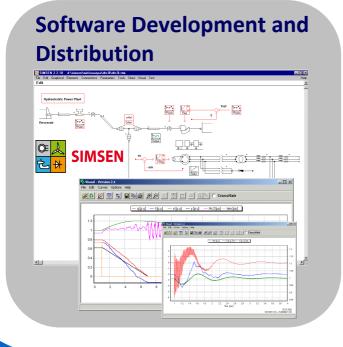

#### **SIMSEN Software:**

- Software Distribution
- Development
- Maintenance
- Customer Support
- Training Seminars