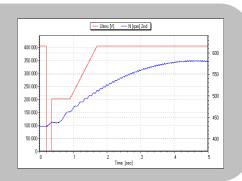

# Cleuson-Dixence, Switzerland, 1200MW Hydroelectric Power Plant:

- Hydraulic Transient Analysis, 3xPelton Turbines
- Emergency Closing Law Optimization
- Energetic Coefficient Analysis
- Primary Control Services Optimization