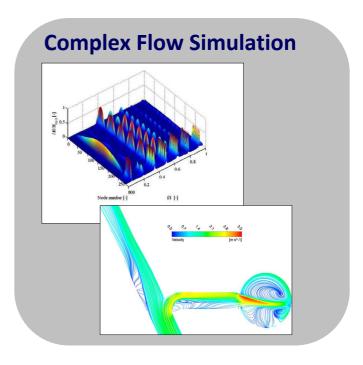

### **Complex Flow Analysis:**

- CFD Computation
- Hydroacoustic Resonance Analysis
- Two Phase Flow Phenomena
- Model Tests Follow-up